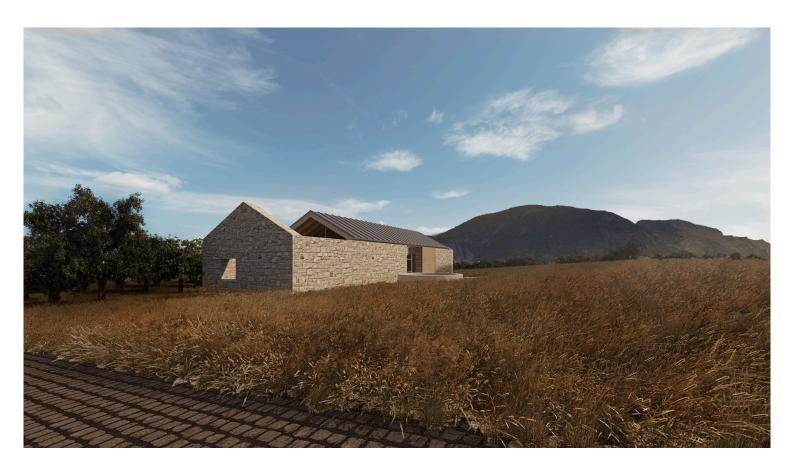

## **Barn House Redefined**

Archetype team - 17/05/2024

Nestled within a triangular plot in a small settlement in Rhodes, our challenge was to transform an old linear barn located at a crossroad into a contemporary, serene retreat house. Surrounded by the destruction of similar typological barns by new touristic

developments, we were compelled to ask ourselves how to honor the memory of the past and the barn's function while meeting the present's needs without resorting to nostalgia. Our synthetic approach, developed as an answer to the question above, can be described as two distinct gestures.