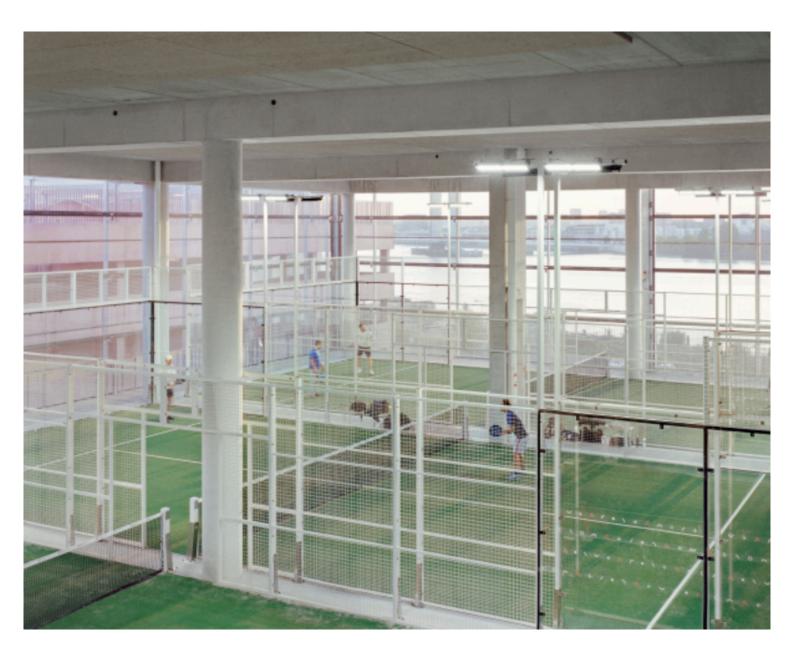

## **Bordeaux Brazza UCPA Sport Station**

Archetype team - 09/05/2025

Paris-based office NP2F recently completed the Bordeaux Brazza UC PA Sport Station, with a floorarea of more than 15,700m<sup>2</sup> and a height of 20m (+ 20m for pra ctice), positioned at the entrance of the Brazza district. Transparent and open, this new, dynamic, youth and family-oriented sports facility stands as a welcoming sign echoing the profound mutation underw ay in this sector.