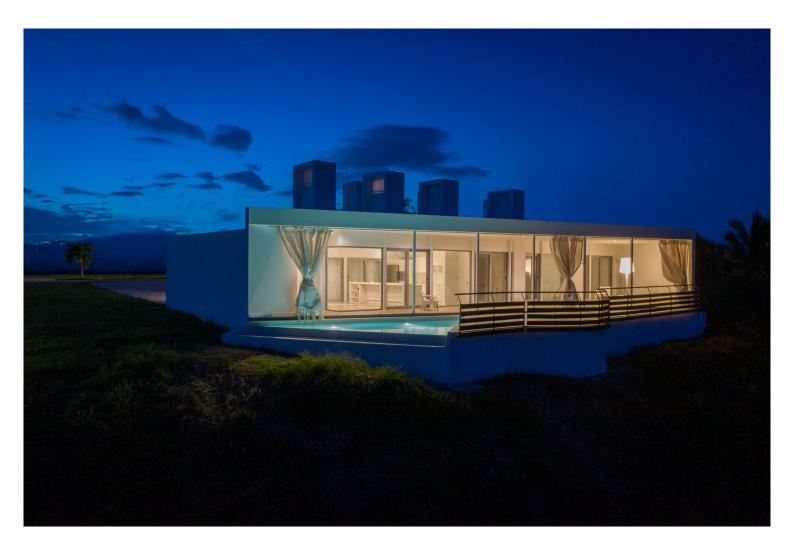

## **Casa Flores**

Archetype team - 29/03/2024

The house is introverted away from the suburban street front and extroverted towards the view of the ocean on the eastern side. Thus, the structure layers from a blank wall that defines the facade to an open space defined by a roof supported on slender steel columns on the back. The house is sunken half level to further accomplish this goal and follow the existing contours.