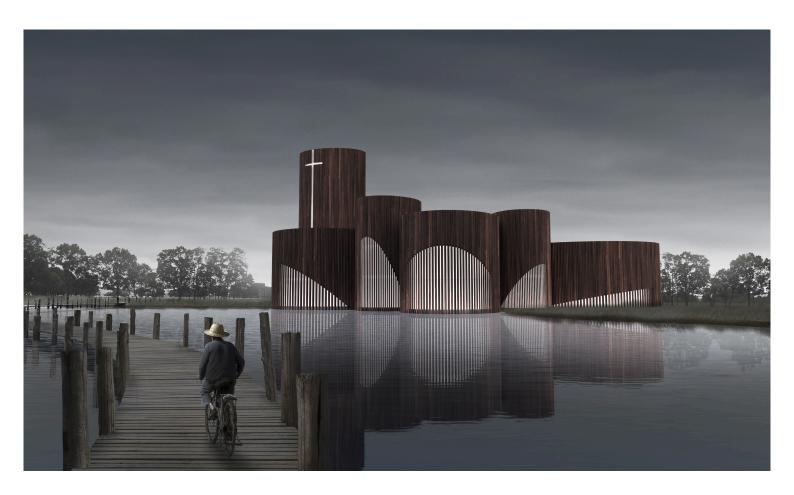

## **Christian Church in Zhangjiagang City**

Archetype team - 19/04/2024

The new Christian church for the Science and Technology Eco-City of Zhangjiagang will be a reference point for the local community and a place that "glues" its people together. The design of the church is organized on a simple and innovative principle that offers both efficiency as well as unique formal and spatial qualities. Having in mind that architecture has both a spiritual and a physical dimension, the new church will be a place that lifts the spirits but also orchestrates all the various programs in a functional unity.