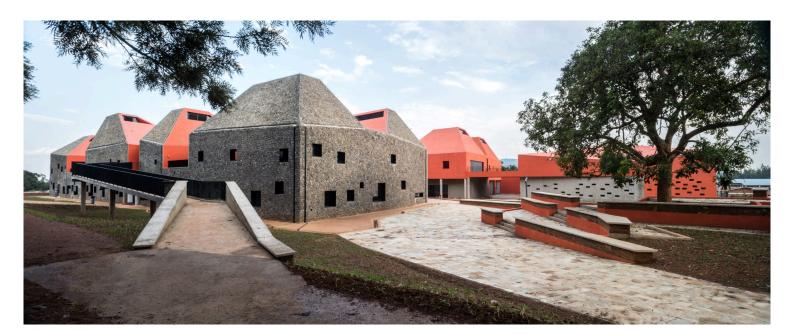

## Faculty of Architecture and Environmental Design

Archetype team - 30/08/2024

The architecture Practice Patrick Schweitzer & Associés responded to the international call launched by the Government of Rwanda in March 2012 for the construction of the new Faculty of architecture in Kigali. This school covers an area of 5,600 square meters and has the capacity to accommodate 600 students. It is located in the University of Rwanda's College of Science and Technology campus in Nyarugenge District. The works started in early 2017 and were completed at the end of 2017.