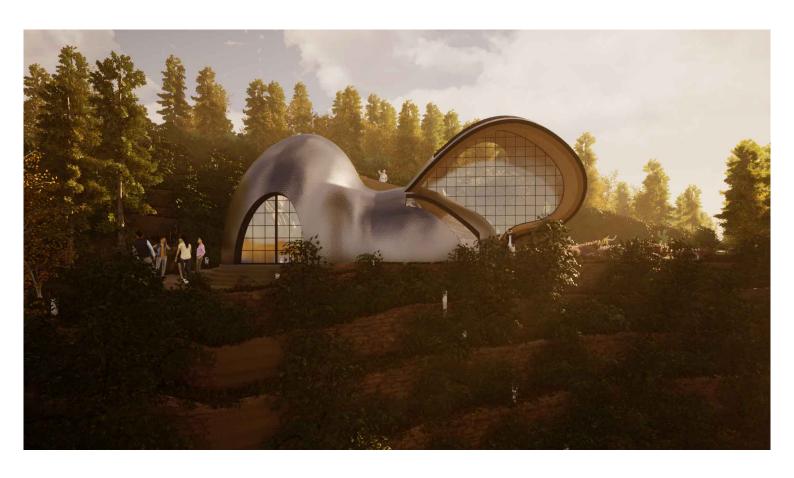

## Metamorphosis Yoga Shala in Portugal

Μανώλης Οικονόμου - 19/10/2022

This project is about a Yoga Shala proposal submitted in an International Architecture Competition Call. The site is part of a mountain Yoga Retreat Complex located in a breathtaking forest region of central Portugal. The new Yoga Shala building is inspired from the Yoga philosophy, being a spiritual practice rather than a physical exercise. The new development apart from the Shala with an atrium space, consists of the Teahouse cave volume. Both buildings are framed by the biomorphic xeriscaping garden islands, the curvilinear walking concrete stone paths and the cultivation activities levels.