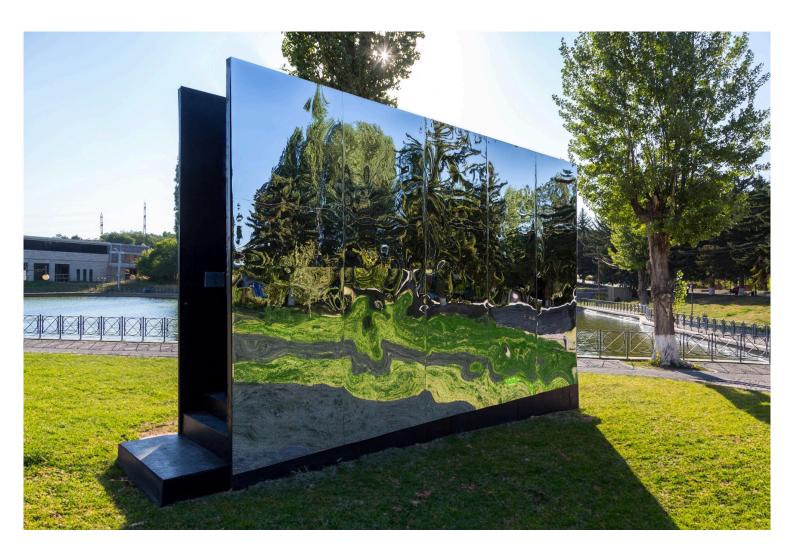

## **Pavilion Reflection of Infinity**

Archetype team - 31/05/2024

The reflection of infinity enters a redevelopment of a park in the city of Gyumri in northern Armenia. the orientation of the pavilion is towards the Sev berd an important nineteenth-century fort and with the events of the history of this place. The pavilion serves as an observation point covered with a mirroring element. This reflection connects the statue of Mother Armenia to another important element representing in this way the strength, resilience, and protectiveness of the Armenian people.